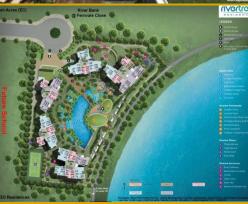

# **RIVERTREES RESIDENCES, 21, FERNVALE CLOSE, SELETAR, YIO CHU K, SINGAPORE 797460**

SGLA07570076 ■ LISTING ID:

■ TENURE: TITLE:

■ SIZE BUILT-UP: 850SQFT (79SQM)

■ SIZE LAND: ■ NO. OF FLOORS:

■ FLOOR/LEVEL: 6 - MIDDLE FLOOR

## **EXTERIOR FACILITIES**

24 Hours Security

Covered Car Park

Landscaped Garden

• BBQ (Area / Pavilion)

VISIT THIS PROPERTY AT: https://www.vivienloi.com/property/sgla07570076

R042776H